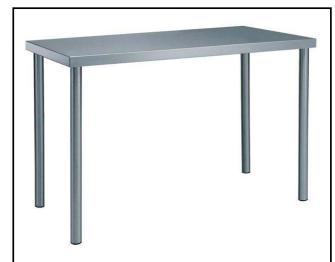

# Premium Preparation 1400 mm Work Table

| ITEM #  |  |  |
|---------|--|--|
| MODEL # |  |  |
| NAME #  |  |  |
|         |  |  |
| SIS #   |  |  |
| AIA#    |  |  |

133050 (TG1400EN)

Work Table, 1400mm

#### Item No.

The 50mm high worktop in 304 AISI stainless steel, 1,5mm in thickness, has anti-drip edges and welded corners. Under-top reinforcement bars in 304 AISI stainless steel. Round section legs and feet in 304 AISI stainless steel, 50mm in diameter. Height-adjustable feet (+0-50mm).

#### Construction

- Worktop with 50 mm high profile, in s/s Scotch Brite finishing, 15/10 in thickness with anti-drip edges and welded corners.
- Round section legs with feet in 304 AISI stainless steel, 50 mm in diameter, adjustable in height by +0/-40 mm.
- Delivered in knock-down package.
- Wide range of taps are available to suit every need.
- 100 mm upstand with 10 mm radioused corner and 13 mm deep, designed to be used against a wall.
- Heavy duty construction entirely in AISI 304 stainless steel to offer maximum durability.