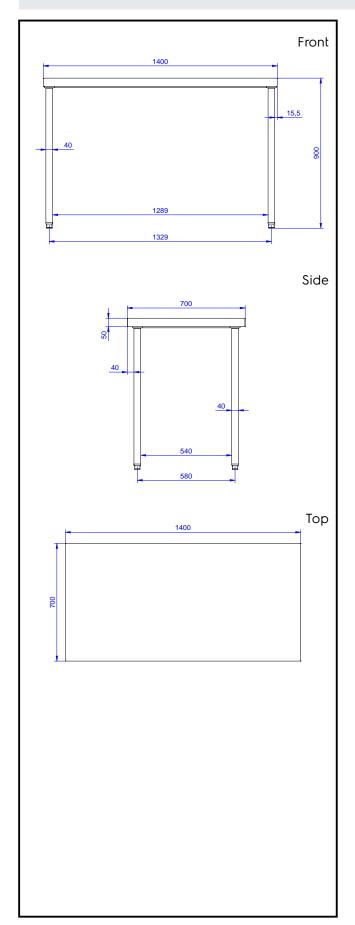

## **Key Information:**

| External dimensions, Width:                       |         |
|---------------------------------------------------|---------|
| 133050 (TG1400EN)                                 | 1400 mm |
| External dimensions, Depth:                       | 700 mm  |
| External dimensions, Height:                      | 900 mm  |
| Worktop thickness:                                | 50 mm   |
| Net weight:                                       | 45 kg   |
| Drawer combinations - No.<br>400 mm drawers       | 3       |
| Drawer combinations -<br>No.600 mm drawers        | 1       |
| Drawer combinations - No.<br>400 + 600 mm drawers | 1+1     |
|                                                   |         |